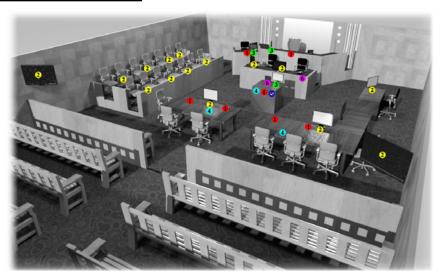

## **Available Technologies**

- » Digital Audio Recording
- » Electronic Presentation System
- » Interpreter And Hearing Impaired System

#### At the Lectern

- » Monitor with Annotation capabilities
- » DVD/Blu-Ray Player
- » Document Camera
- » VGA And HDMI Input
- » Touch panel for lectern video controls

## At the Clerk's Bench

» Touch panel controls for all audio and video systems

#### **Counsel Tables**

- » Two Counsel tables, each with a 23" monitor
- » VGA input for laptop
- » HDMI input for laptop

## **Output / Display Devices**

- » 17" Monitor for Witness with annotation support
- » 8x 23" monitors for jury
- » 2 large display for gallery viewing

Key

Microphone

Video Monitor

2

Monitor With Annotation

3

HDMI/VGA Input

**Document Camera** 

5

Video Controls

6

Video Conferencing available upon proper notification and request