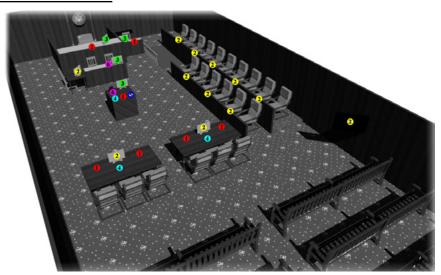

# Richard C. Lee U. S. Courthouse, New Haven Courtroom 3

## **Available Technologies**

- » Digital Audio Recording
- » Electronic Presentation System
- » Interpreter And Hearing Impaired System

#### At the Lectern

- » Monitor with Annotation capabilities
- » DVD/Blu-Ray Player
- » Document Camera
- » VGA And HDMI Input
- » Touch panel for lectern video controls

### At the Clerk's Bench

» Touch panel controls for all audio and video systems

### Counsel Tables

- » Two Counsel tables, each with a 23" monitor
- » VGA input for laptop
- » HDMI input for laptop

## **Output / Display Devices**

- » 17" Monitor for Witness with annotation support
- » 8x 23" monitors for jury
- » 1 large display for gallery viewing

Key

Microphone

Video Monitor

2

Monitor With Annotation

3

HDMI/VGA Input

<u>(5)</u>

Document Camera

Video Controls

Video Conferencing available upon proper notification and request