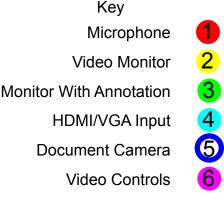

#### At the Lectern

- » Monitor with Annotation capabilities
- » DVD/Blu-Ray Player
- » Document Camera
- » VGA And HDMI Input
- » Touch panel for lectern video controls

#### **Counsel Tables**

- » Two Counsel tables, each with a 23" monitor
- » VGA input for laptop
- » HDMI input for laptop

#### **Output / Display Devices**

- » 17" Monitor for Witness with annotation support
- » 8x 23" monitors for jury
- » 2 large displays for gallery viewing