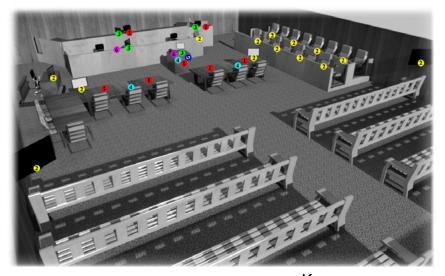

#### **Available Technologies**

- » Digital Audio Recording
- » Electronic Presentation System
- » Interpreter And Hearing Impaired System
- » Jury Evidence Recording System (JERS)

#### At the Lectern

- » Monitor with Annotation capabilities
- » DVD/Blu-Ray Player
- » Document Camera
- » VGA And HDMI Input
- » Touch panel for lectern video controls

#### At the Clerk's Bench

» Touch panel controls for all audio and video systems

#### **Counsel Tables**

- » Two Counsel tables, each with a 23" monitor
- » VGA input for laptop
- » HDMI input for laptop

#### **Output / Display Devices**

- » 17" Monitor for Witness with annotation support
- » 8x 23" monitors for jury
- » 2 large displays for gallery viewing