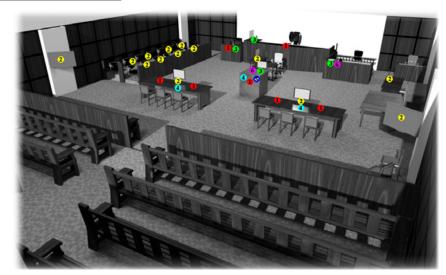

## **Available Technologies**

- » Digital Audio Recording
- » Electronic Presentation System
- » Interpreter And Hearing Impaired System
- » Jury Evidence Recording System (JERS)

#### At the Lectern

- » Monitor with Annotation capabilities
- » DVD/Blu-Ray Player
- » Document Camera
- » VGA And HDMI Input
- » Touch panel for lectern video controls

#### At the Clerk's Bench

» Touch panel controls for all audio and video systems

#### **Counsel Tables**

- » Two Counsel tables, each with a 23" monitor
- » VGA input for laptop
- » HDMI input for laptop

### **Output / Display Devices**

- » 17" Monitor for Witness with annotation support
- » 8x 23" monitors for jury
- » 2 large displays for gallery viewing

Key

Microphone

Video Monitor

Monitor With Annotation

3

HDMI/VGA Input

4

**Document Camera** 

(5)

Video Controls

trols 6

Video Conferencing available upon proper notification and request