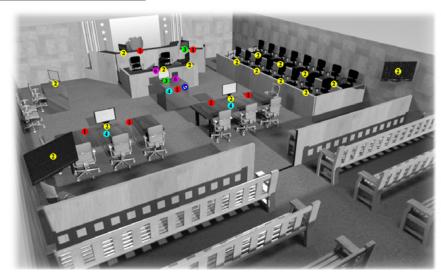

# **Available Technologies**

- » Digital Audio Recording
- » Electronic Presentation System
- » Interpreter And Hearing Impaired System
- » Jury Evidence Recording System (JERS)

### At the Lectern

- » Monitor with Annotation capabilities
- » DVD/Blu-Ray Player
- » Document Camera
- » VGA And HDMI Input
- » Touch panel for lectern video controls

## At the Clerk's Bench

» Touch panel controls for all audio and video systems

### **Counsel Tables**

- » Two Counsel tables, each with a 23" monitor
- » VGA input for laptop
- » HDMI input for laptop

# **Output / Display Devices**

- » 17" Monitor for Witness with annotation support
- » 8x 19" monitors for jury
- » 2 large displays for gallery viewing

Key

Microphone

Video Monitor

2

Monitor With Annotation

HDMI/VGA Input

**(5)** 

Document Camera
Video Controls

6

Video Conferencing available upon proper notification and request