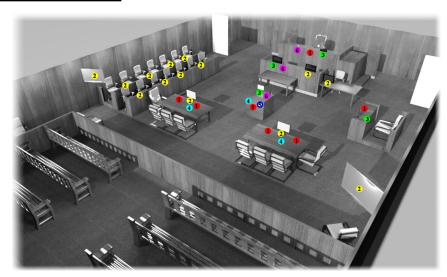

# Richard C. Lee U. S. Courthouse, New Haven Courtroom 2

### **Available Technologies**

- » Digital Audio Recording
- » Electronic Presentation System
- » Interpreter And Hearing Impaired System

#### At the Lectern

- » Monitor with Annotation capabilities
- » DVD Player
- » Document Camera
- » VGA And HDMI Input
- » Touch panel for lectern video controls

# At the Clerk's Bench

Touch panel controls for all audio and video systems

### **Counsel Tables**

- » Two Counsel tables, each with a 23" monitor
- » VGA input for laptop
- » HDMI input for laptop

## **Output / Display Devices**

- » 17" Monitor for Witness with annotation support
- » 8x 23" monitors for jury
- » 2 large display for gallery viewing

Key

Microphone

Video Monitor

2

Monitor With Annotation

HDMI/VGA Input

**Document Camera** 

(5)

Video Controls

Video Conferencing available upon proper notification and request